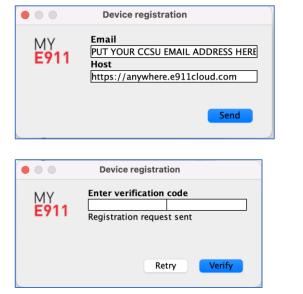

## Setting Up MyE911

- Once installed, launch MyE911 and select Allow to the following pop up in the upper right-hand corner of your screen:
- After several minutes, a Device Registration pop-up will appear. To register MyE911, type your CCSU email address in the Email field and click on Send.
- A verification code will be sent to your CCSU email address. Type the verification code (copy/paste does not work) into the verification box and click Verify. Note: the code is case sensitive.
- 4. You will get a "Congratulations, you've been verified!" pop up. You will then receive and "I can't find you" pop up and a web page will open (you may have to tell it which browser to open in) to prompt you for your location information (this may take a little while).