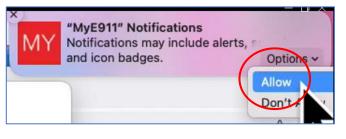

## Setting Up MyE911

- Once installed, launch MyE911 and select Allow to the following pop up in the upper right-hand corner of your screen:
- After several minutes, a Device Registration pop-up will appear. To register MyE911, type your CCSU email address in the Email field and click on Send.
- A verification code will be sent to your CCSU email address. Type the verification code (copy/paste does not work) into the verification box and click Verify. Note: the code is case sensitive.
- 4. You will get a "Congratulations, you've been verified!" pop up. You will then receive and "I can't find you" pop up and a web page will open (you may have to tell it which browser to open in) to prompt you for your location information (this may take a little while).