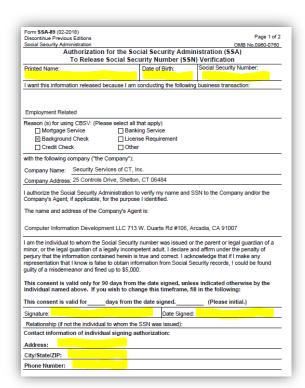

Step 1. Download the SSA-89 HERE

<u>Step 2.</u> Print SSA-89 and fill out the highlighted locations only by hand, **no stamps or electronic signatures** (Warning: Failing to fill out all proper locations will result in a rejection by the SSA)