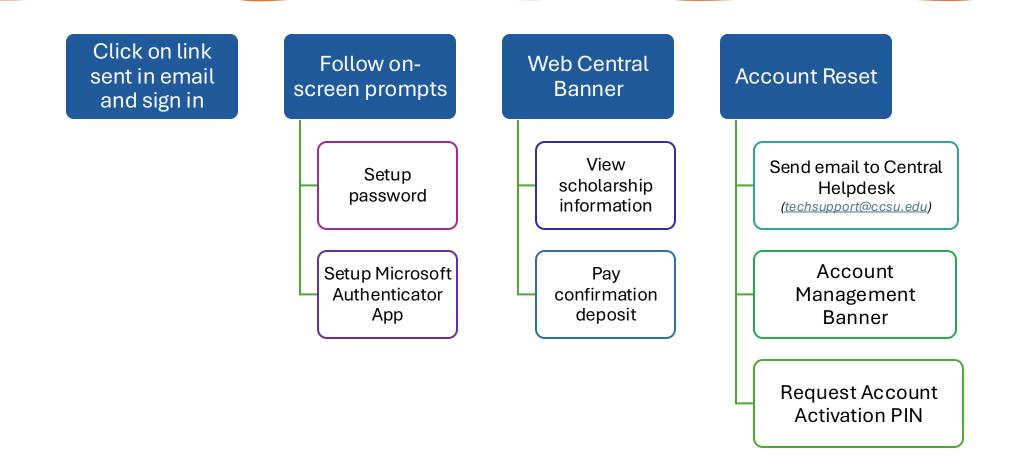

# Pre-Orientation International Student Guide





**Arrival to Central** 

#### **Central Account Activation**



#### **Form I-20**



## **Course Registration**



## **Tuition Payment**



www.ccsu.edu/student-pipeline Bursar office: www.ccsu.edu/bursar

#### **Residence Life**



www.ccsu.edu/reslife

## **Getting to Central**



## **Student Pipeline**



#### **International Student & Scholar Services**

#### International Student & Scholar Services

Global Engagement and Interdisciplinary Education

Home ≫ International Student & Scholar Services

#### International Student & Scholar Services

The goal of the International Student and Scholar Services section of the Global Engagement and Interdisciplinary Education is to provide you with information and the support necessary to make you feel welcome at Central, to provide you with enough information to enable you to navigate your way around c