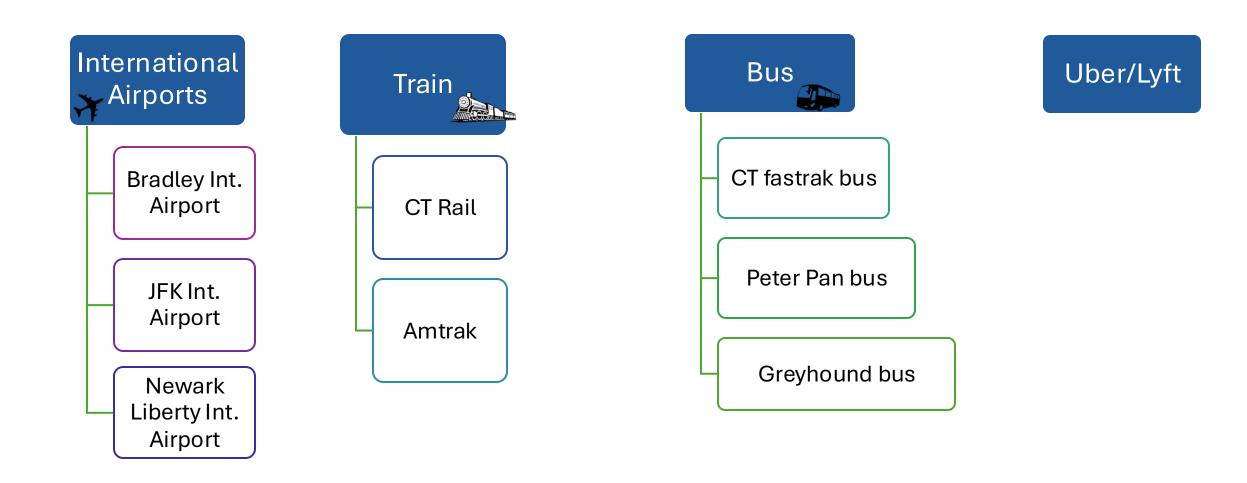

# Pre-Orientation International Student Guide





**Arrival to Central** 

#### **Central Account Activation**



#### **Form I-20**



## **Course Registration**



## **Tuition Payment**



www.ccsu.edu/student-pipeline Bursar office: www.ccsu.edu/bursar

#### **Residence Life**



www.ccsu.edu/reslife

## **Getting to Central**



## **Student Pipeline**



#### **International Student & Scholar Services**

#### International Student & Scholar Services

Global Engagement and Interdisciplinary Education

Home ≫ International Student & Scholar Services

#### International Student & Scholar Services

The goal of the International Student and Scholar Services section of the Global Engagement and Interdisciplinary Education is to provide you with information and the support necessary to make you feel welcome at Central, to provide you with enough information to enable you to navigate your way around campus and the community at large.

| International Student & Scholar<br>Services |   |
|---------------------------------------------|---|
| Immigration                                 | × |
| Traveling