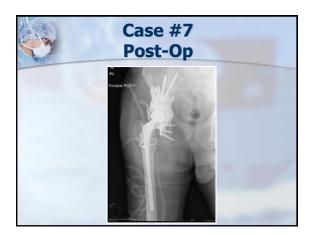

## Listen to patients - History is critical when you can get it Recognize "Red Flags" - If it doesn't seem normal, it probably isn't Rapid growth, night pain, etc. - An injury doesn't mean there can't be another pre-existing or underlying problem - Staging helps provide diagnostic information and guides treatment - A biopsy is a critical first step in management with potential implications