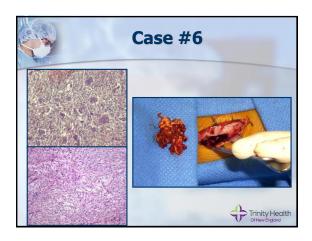

## Listen to patients - History is critical when you can get it Recognize "Red Flags" - If it doesn't seem normal, it probably isn't Rapid growth, night pain, etc. - An injury doesn't mean there can't be another pre-existing or underlying problem - Staging helps provide diagnostic information and guides treatment - A biopsy is a critical first step in management with potential implications