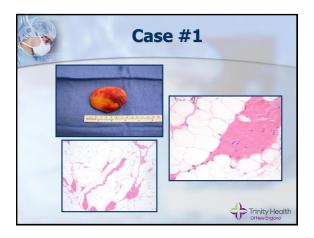

## Listen to patients - History is critical when you can get it Recognize "Red Flags" - If it doesn't seem normal, it probably isn't Rapid growth, night pain, etc. - An injury doesn't mean there can't be another pre-existing or underlying problem - Staging helps provide diagnostic information and guides treatment - A biopsy is a critical first step in management with potential implications



| Connecticat Segment Se |                                                         |
|----------------------------------------------------------------------------------------------------------------------------------------------------------------------------------------------------------------------------------------------