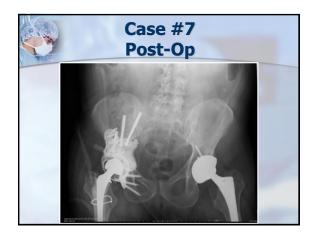

## Listen to patients - History is critical when you can get it Recognize "Red Flags" - If it doesn't seem normal, it probably isn't Rapid growth, night pain, etc. - An injury doesn't mean there can't be another pre-existing or underlying problem - Staging helps provide diagnostic information and guides treatment - A biopsy is a critical first step in management with potential implications