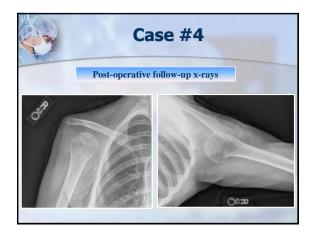

## Listen to patients - History is critical when you can get it Recognize "Red Flags" - If it doesn't seem normal, it probably isn't Rapid growth, night pain, etc. - An injury doesn't mean there can't be another pre-existing or underlying problem - Staging helps provide diagnostic information and guides treatment - A biopsy is a critical first step in management with potential implications