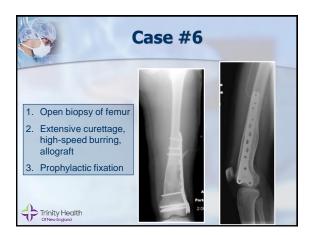

## Listen to patients - History is critical when you can get it Recognize "Red Flags" - If it doesn't seem normal, it probably isn't Rapid growth, night pain, etc. - An injury doesn't mean there can't be another pre-existing or underlying problem - Staging helps provide diagnostic information and guides treatment - A biopsy is a critical first step in management with potential implications