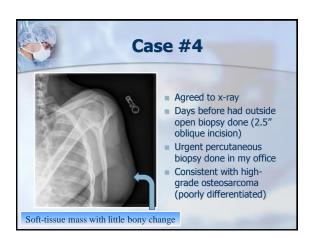

## Listen to patients - History is critical when you can get it Recognize "Red Flags" - If it doesn't seem normal, it probably isn't Rapid growth, night pain, etc. - An injury doesn't mean there can't be another pre-existing or underlying problem - Staging helps provide diagnostic information and guides treatment - A biopsy is a critical first step in management with potential implications