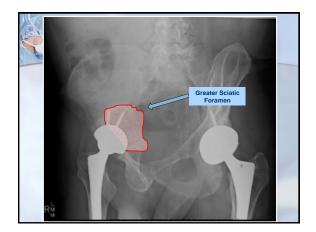

## Listen to patients - History is critical when you can get it Recognize "Red Flags" - If it doesn't seem normal, it probably isn't Rapid growth, night pain, etc. - An injury doesn't mean there can't be another pre-existing or underlying problem - Staging helps provide diagnostic information and guides treatment - A biopsy is a critical first step in management with potential implications