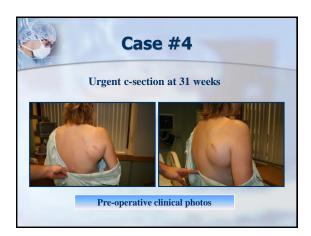

## Listen to patients - History is critical when you can get it Recognize "Red Flags" - If it doesn't seem normal, it probably isn't Rapid growth, night pain, etc. - An injury doesn't mean there can't be another pre-existing or underlying problem - Staging helps provide diagnostic information and guides treatment - A biopsy is a critical first step in management with potential implications