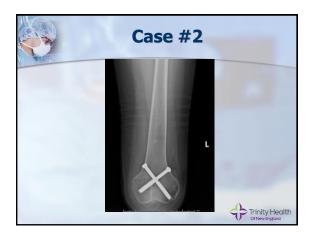

## Listen to patients - History is critical when you can get it Recognize "Red Flags" - If it doesn't seem normal, it probably isn't Rapid growth, night pain, etc. - An injury doesn't mean there can't be another pre-existing or underlying problem - Staging helps provide diagnostic information and guides treatment - A biopsy is a critical first step in management with potential implications



| Connecticat Segment Se |                                                         |
|------------------------------------------------------------------------------------------------------------------------------------------------------------------------------------------------------------------------------------------------------------------