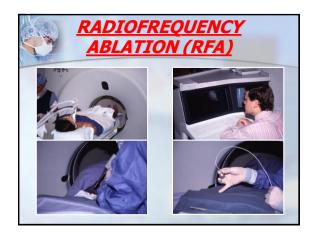

## Listen to patients - History is critical when you can get it Recognize "Red Flags" - If it doesn't seem normal, it probably isn't Rapid growth, night pain, etc. - An injury doesn't mean there can't be another pre-existing or underlying problem - Staging helps provide diagnostic information and guides treatment - A biopsy is a critical first step in management with potential implications



| Connecticat Segment Se |                                                         |
|----------------------------------------------------------------------------------------------------------------------------------------------------------------------------------------------------------------------------------------------------------------------------