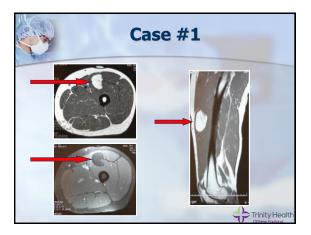

## Listen to patients - History is critical when you can get it Recognize "Red Flags" - If it doesn't seem normal, it probably isn't Rapid growth, night pain, etc. - An injury doesn't mean there can't be another pre-existing or underlying problem - Staging helps provide diagnostic information and guides treatment - A biopsy is a critical first step in management with potential implications



| Connecticat Segment Se |                                                         |
|--------------------------------------------------------------------------------------------------------------------------------------------------------------------------------------------------------------------------------------------