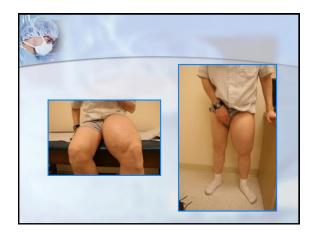

## Listen to patients - History is critical when you can get it Recognize "Red Flags" - If it doesn't seem normal, it probably isn't Rapid growth, night pain, etc. - An injury doesn't mean there can't be another pre-existing or underlying problem - Staging helps provide diagnostic information and guides treatment - A biopsy is a critical first step in management with potential implications



| Connecticat Segment Se |                                                         |
|------------------------------------------------------------------------------------------------------------------------------------------------------------------------------------------------------------------------------------------------------