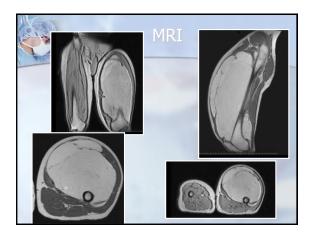

## Listen to patients - History is critical when you can get it Recognize "Red Flags" - If it doesn't seem normal, it probably isn't Rapid growth, night pain, etc. - An injury doesn't mean there can't be another pre-existing or underlying problem - Staging helps provide diagnostic information and guides treatment - A biopsy is a critical first step in management with potential implications



| Connecticat Segment Se |                                                         |
|--------------------------------------------------------------------------------------------------------------------------------------------------------------------------------------------------------------------------------------------------------