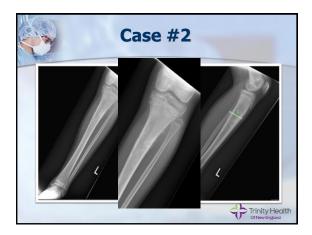

## Listen to patients - History is critical when you can get it Recognize "Red Flags" - If it doesn't seem normal, it probably isn't Rapid growth, night pain, etc. - An injury doesn't mean there can't be another pre-existing or underlying problem - Staging helps provide diagnostic information and guides treatment - A biopsy is a critical first step in management with potential implications



| Connecticat Segment Se |                                                         |
|------------------------------------------------------------------------------------------------------------------------------------------------------------------------------------------------------------------------------------------------------------