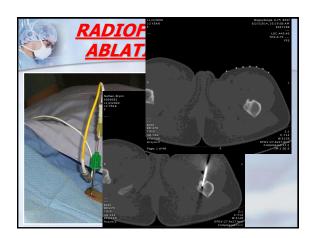

## Listen to patients - History is critical when you can get it Recognize "Red Flags" - If it doesn't seem normal, it probably isn't Rapid growth, night pain, etc. - An injury doesn't mean there can't be another pre-existing or underlying problem - Staging helps provide diagnostic information and guides treatment - A biopsy is a critical first step in management with potential implications



| Connecticat Segment Se |                                                         |
|------------------------------------------------------------------------------------------------------------------------------------------------------------------------------------------------------------------------------------------------------------------------------