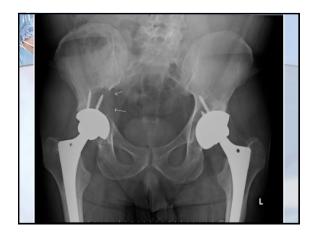

## Listen to patients - History is critical when you can get it Recognize "Red Flags" - If it doesn't seem normal, it probably isn't Rapid growth, night pain, etc. - An injury doesn't mean there can't be another pre-existing or underlying problem - Staging helps provide diagnostic information and guides treatment - A biopsy is a critical first step in management with potential implications